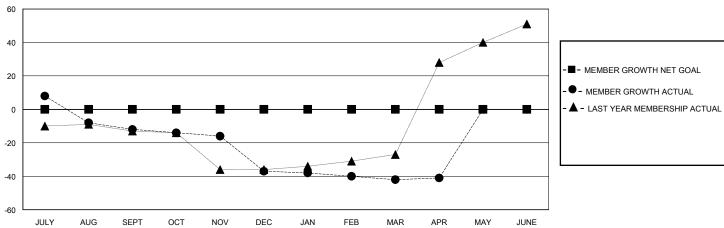

## GOALS AND ACTUAL MEMBERS CUMULATIVE

| DROPPED CLUBS: 0          |    | 8 CLUBS OF 25 ADDED 1 OR MORE<br>NEW MEMBERS | GENDER DISTRIBUTION  MALE 267 (40.21%) |              |     |
|---------------------------|----|----------------------------------------------|----------------------------------------|--------------|-----|
| DROPPED MEMBERS           |    |                                              | FEMALE                                 | 397 (59.79%) |     |
| DECEASED                  | 4  | CLICK HERE FOR CUMULATIVE                    | TOTAL FAMILY UNIT MEMBERS              |              | 404 |
| CLUB CANCELLED 0 OTHER 58 |    | MEMBERSHIP DATA                              | FAMILY MEMBERS PAYING HALF             |              | 202 |
| TOTAL                     | 62 |                                              |                                        |              |     |